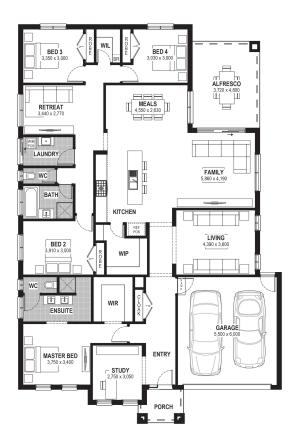

### Bourke 30

#### Inclusions

- Truecore Steel House Frame
- Colorbond Steel Roof (with Sarking)
- High Performance (uPVC) Double Glazed Safety Glass
  Windows & Doors
- 7 Star Energy Efficient to all orientations
- 7 x 440w Panels & 3KW Inverter (single phase)
- Bushfire Compliance to BAL 12.5
- 50 Year Structural Guarantee
- 900mm Rangehood & Upright Cooker
- Overhead Cupboards to Kitchen
- 2550 Ceiling Height
- 900mm Appliances
- Big 40th Birthday Sale
- Caesarstone Benchtops to Kitchen & Vanities
- Concrete Driveway up to 35qm
- Downlight Allowance
- Laminate Flooring & Carpet Throughout
- Cooling