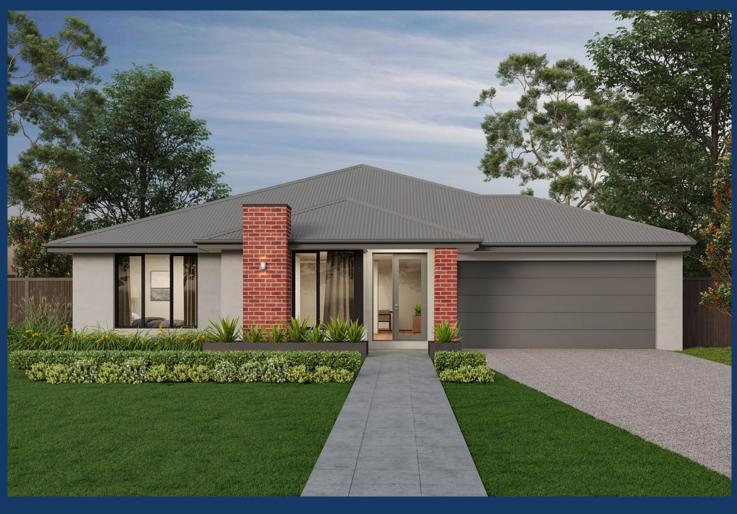

## From: \$767,900\*



The Willows Estate Hendy Way, Yarrawonga Lot 44

# Facade: Zen

House: 30.1 sq

Land: 779 m2

### Bourke 30

#### Inclusions

- Truecore Steel House Frame
- Colorbond Steel Roof (with Sarking)
- High Performance (uPVC) Double Glazed Safety Glass
  Windows & Doors
- 7 Star Energy Efficient to all orientations
- 7 x 440w Panels & 3KW Inverter (single phase)
- Bushfire Compliance to BAL 12.5
- 50 Year Structural Guarantee
- 900mm Rangehood & Upright Cooker
- Overhead Cupboards to Kitchen
- 2550 Ceiling Height
- 900mm Appliances
- Big 40th Birthday Sale
- Caesarstone Benchtops to Kitchen & Vanities
- Concrete Driveway up to 35qm
- Downlight Allowance
- Laminate Flooring & Carpet Throughout
- Cooling

### Contact:

Glenn Wilson 0436698722 houseandland@jgking.com.au



\*Conditions apply. Spea