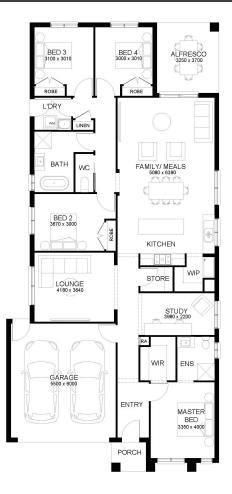

HOUSE & LAND PACKAGE first home owners

Lot 44 The Willows, YARRAWONGA

4 E





## **MALDON 234**

LOT SIZE 779 sqm HOUSE AREA 234.28 sqm

## **Inclusions**

- Site Cost Allowance Including Rock Removal
- · 7-star energy rated homes
- Double-glazed awning windows and sliding doors (where required)
- 40mm edge category 1 stone bench top
- 1500mm freestanding bath
- Brickwork above all elevations including windows, external doors and over garage with face brick.
- · Evaporative cooling throughout
- · 900mm appliances
- · Tiled shower bases
- Colour on concrete driveway (up to 35m2)
- · Overhead cupboards to kitchen

For more information contact Gayle Laree on 0436 291 525

\*Allowance Package Current As Of 13/05/2025. Pricing Is Based On Developer Engineering Plans, Estate Guidelines And Plan Of Subdivision. Land Availability And Pricing Supplied By The Developer Are