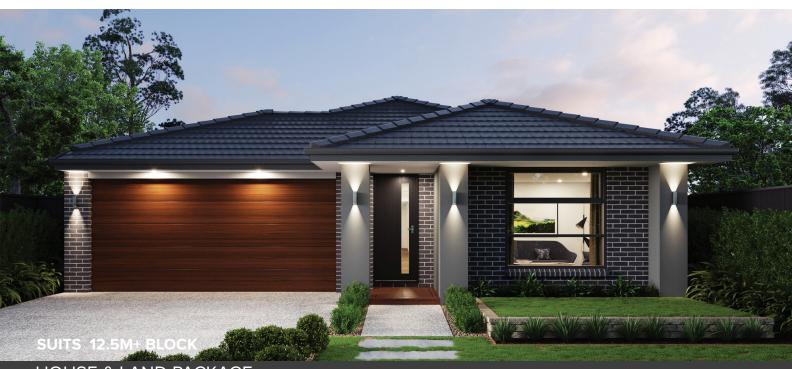

HOUSE & LAND PACKAGE first home owners

Lot 44 The Willows, YARRAWONGA

4 E





## **MALDON 234**

LOT SIZE 779 sqm HOUSE AREA 234.28 sqm

## **Inclusions**

- Site Cost Allowance Including Rock Removal
- · 7-star energy rated homes
- Double-glazed awning windows and sliding doors (where required)
- 40mm edge category 1 stone bench top
- 1500mm freestanding bath
- Brickwork above all elevations including windows, external doors and over garage with face brick.
- · Evaporative cooling throughout
- · 900mm appliances
- · Tiled shower bases
- Colour on concrete driveway (up to 35m2)
- · Overhead cupboards to kitchen

For more information contact Gayle Laree on 0436 291 525

\*Allowance Package Current As Of 13/05/2025. Pricing Is Based On Developer Engineering Plans, Estate Guidelines And