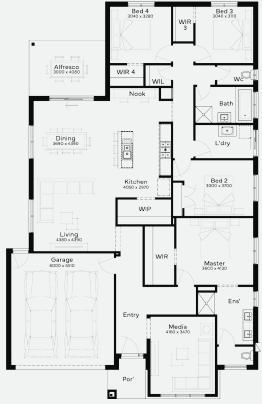

## SIMONDS

BUILDING QUALITY HOMES **SINCE 1949** 

SPEND \$5K & RECEIVE

WORTH OF UPGRADES

STRUCTURAL

LIFETIME

**GUARANTEE** 

CURLEW 27 | ELEVATE RANGE

**\$749,191**\*

FIRST HOME OWNERS - \$739,191

## **INCLUSIONS**

- Generous Site Costs
- Developer & council requirments
- 40m2 of coloured concrete Driveway
- Colorbond Sectional garage door & remote controls
- 20 LED Downlights to 20 additional light points
- Floor coverings to entire house
- 20mm Stone benchtops to kitchen, Bathrooms and Ensuite
- Quality 900mm stainless steel dual fuel (gas burners and electric oven) freestanding upright cooker.
- Ducted Heating and Choice of Ducted **Evaporative Cooling or Split Systems** to family and master bedroom
- Plus much more!