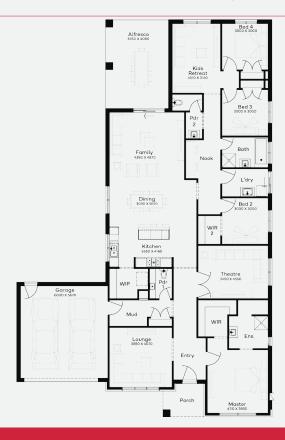

## **INCLUSIONS**

- + Generous Site Costs
- + Developer & council requirments
- + 40m2 of coloured concrete Driveway
- + Colorbond Sectional garage door & remote controls
- + 20 LED Downlights to 20 additional light points
- Floor coverings to entire house
- + 20mm Stone benchtops to kitchen, Bathrooms and Ensuite
- + Quality 900mm stainless steel dual fuel (gas burners and electric oven) freestanding upright cooker.
- Ducted Heating and Choice of Ducted Evaporative Cooling or Split Systems to family and master bedroom
- + Plus much more!