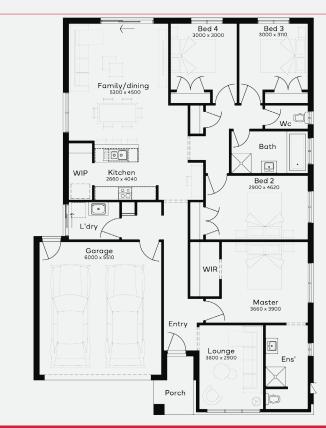

## House & Land Package

FIXED PRICE
GUARANTEE

SPEND \$5K & RECEIVE

\$10K

WORTH OF UPGRADES

STRUCTURAL LIFETIME

**GUARANTEE** 

FAIRLIGHT 22 | EMERGE RANGE

\$647,062\*

FIRST HOME OWNERS - \$637,062

Lot 43 , Yarrawonga The Willows Estate (783m²)

For enquiries please contact: Anita Bourke - 0436 118 591

simonds.com.au

All Fixed Price House and Land packages are subject to approval by the Developer and Council. These packages are based on Simonds standard floor plan with preferred siting and without any alterations. The Package Price does not include stamp duty, government charges, legal fees, or bank charges. Additional costs, including a Community Infrastructure Levy and Asset Protection Permit, are not included in the package pricing. Any alterations to the standard floor plan may result in additional charges. The land price, for the land being the subject of the Fixed Price House and Land package, and its availability must be confirmed by Simonds prior to making a purchase. Simonds reserves the right to withdraw or amend the pricing, inclusions, and promotions for the Fixed Price House and Land package at any time without prior notice. A Terms and conditions apply, for more information, please refer to our terms and conditions at www.simonds.com.au/vic/terms-conditions. This package is applicable to the VIC - Emerge range only. Images shown are for illustrative purposes only and may not represent the final product such as lighting, window furnishings, timber look garage door & timber windows. Façade details including entry door and window sizing may vary between house types. Pricing also excludes features such as fencing, landscaping, letterbox, decking, driveway