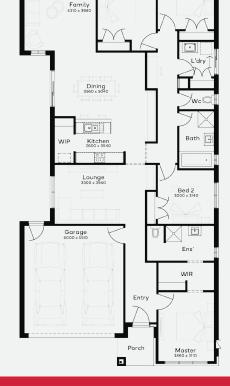

## SIMONDS

**FIXED PRICE** 

STRUCTURAL

**GUARANTEE** 

2

**GARNET 23** | EMERGE RANGE

Lot 139,Yarrawonga The Willows Estate (860m²)

4 2 2

Bed 3

FIRST HOME OWNERS - \$683,012

Bed 4

All Fixed Price House and Land packages are subject to approval by the Developer and Council. These packages are based on Simonds standard floor plan with preferred siting and without any alterations. The Package Price does not include stamp duty, government charges, legal fees, or bank charges. Additional costs, including a Community Infrastructure Levy and Asset Protection Permit, are not included in the package pricing. Any alterations to the standard floor plan may result in additional charges. The land price, for the land being the subject of the Fixed Price House and Land package, and its availability must be confirmed by Simonds prior to making a purchase. Simonds reserves the right to withdraw or amend the pricing, inclusions, and promotions for the Fixed Price House and Land package at any time without prior notice. ATerms and conditions apply, for more information, please refer to our terms and conditions at www.simonds.com.au/vic/terms-conditions. This package is applicable to the VIC - Emerge range only. Images shown are for illustrative purposes only and may not represent the final product such as lighting, window furnishings, timber look garage door & timber windows. Façade details including entry door and window sizing may vary between house types. Pricing also excludes features such as fencing, landscaping, letterbox, decking, driveway