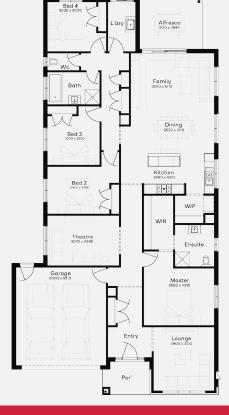

### BERRIMA 28 | ELEVATE RANGE

Lot 116, Yarrawonga The Willows Estate (642m²)

4 3 2 2