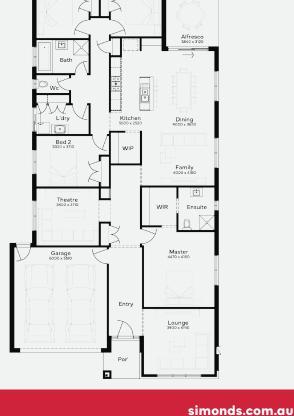

## DROMANA 28 | ELEVATE RANGE

#### INCLUSIONS

- + Fixed price Site Costs
- + Developer & council requirements
- + 40m2 of coloured concrete Driveway
- + Colorbond Sectional garage door & remote controls
- + 20 LED Downlights to 20 additional light points
- + Floor coverings to entire house
- + 20mm Stone benchtops to kitchen, Bathrooms and Ensuite
- + Quality 900mm stainless steel dual fuel (gas burners and electric oven) freestanding upright cooker.
- + Ducted Heating and Choice of Ducted Evaporative Cooling or Split Systems to family and master
- + Plus much more!