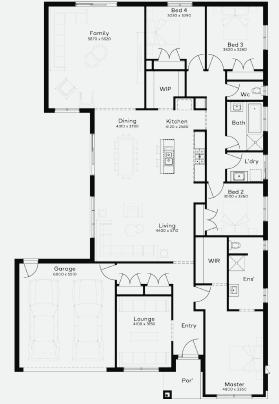

## **INCLUSIONS**

- Generous Site Costs
- Developer & council requirments
- 40m2 of coloured concrete Driveway
- Colorbond Sectional garage door & remote controls
- 20 LED Downlights to 20 additional light points
- Floor coverings to entire house
- 20mm Stone benchtops to kitchen, Bathrooms and Ensuite
- Quality 900mm stainless steel dual fuel (gas burners and electric oven) freestanding upright cooker.
- Ducted Heating and Choice of Ducted **Evaporative Cooling or Split Systems** to family and master bedroom
- Plus much more!

Lot 10, YARRAWONGA The Willows Estate (806m²)

For enquiries please contact: Anita Bourke - 0436 118 591

simonds.com.au

\*From pricing is based on standard plan, builders preferred siting, site costs allowance, and is subject to extreme site changes beyond our reasonable control and unknown at the time of print. All packages are subject to Developer and Council approval. Package Price does not include stamp duty, government, legal or bank charges. Community Infrastructure Levy and Asset Protection Permit are not included in pricing and is to be arranged by the client directly with the Developer (if applicable). Any alterations may incur additional charges. Confirm land price and availability prior to purchase. Simonds reserves the right to withdraw or amend pricing, inclusions and promotion at any time without notice. \*Please refer to the terms and conditions at www.simonds.com.au/terms-and-conditions. This package applies to VIC - Elevate range only. Please speak with your sales consultant for further details. Pricing is current at 15/05/2025.