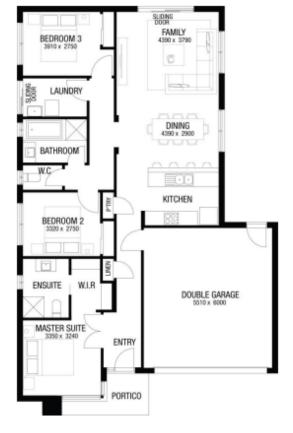

#### Cullen 17 Vista

#### Willow Estate Yarrawonga

Lot 116 Myrtle Street, Yarrawonga

677m2

163m2

3

2

Floorplan may not reflect developer guidelines and depicts the base façade. Total squares and building size of the home is calculated by measuring from the external side of external walls. Where no external wall exists for the purpose of measuring building area (such as porticos, balconies, or outdoor rooms), Australian Building Company assumes a straight line between the exterior of walls or columns.