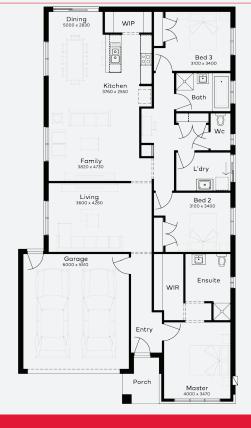

# SIMONDS

BUILDING **OUALITY HOMES SINCE 1949** 

STRUCTURAL LIFETIME

**GUARANTEE** 

2

2

2

CAPE 22 | EMERGE RANGE

## Lot 39 , Yarrawonga The Willows Estate (808m²)

3

FIRST HOME OWNERS - \$659,361

#### INCLUSIONS

- Generous Site Costs +
- Developer & council requirements +
- Photovoltaic panels with inverter +
- + Feature front entry door
- Colorbond Sectional garage door & remote controls +
- + Floor coverings to entire house
- + 20mm Stone benchtops to kitchen
- + Quality stainless steel cooktop & oven
- Ducted Heating
- Plus much more!