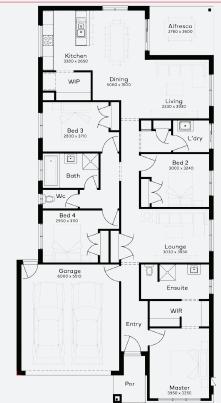

GRANITE 22 | EMERGE RANGE

\$629,622\*

FIRST HOME OWNERS - \$619,622

Lot 120 , Yarrawonga The Willows Estate (687m²)

For enquiries please contact: Anita Bourke - 0436 118 591

simonds.com.au

\*From pricing is based on standard plan, builders preferred siting, site costs allowance, and is subject to extreme site changes beyond our reasonable control and unknown at the time of print. All packages are subject to Developer and Council approval. Package Price does not include stamp duty, government, legal or bank charges. Community Infrastructure Levy and Asset Protection Permit are not included in pricing and is to be arranged by the client directly with the Developer (if applicable). Any alterations may incur additional charges. Confirm land price and availability prior to purchase. Simonds reserves the right to withdraw or amend pricing, inclusions and promotion at any time without notice. \*Please refer to the terms and conditions at www.simonds.com.au/terms-and-conditions. This package applies to VIC - Emerge range only. Please speak with your sales consultant for further details. Pricing is current at 30/03/2025.