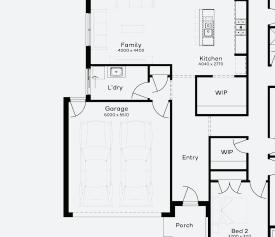

#### Lot 116, Yarrawonga The Willows Estate (642m²)

Alfresco

Dining

5 2 2 2

Ens'

Study 2070 x 3150

Bed 5

Bath

Bed 4

Wc 🛈

Master

П

Rumpus 4110 x 3500

WIR