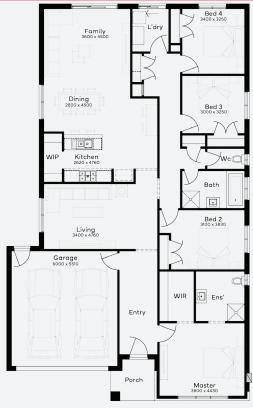

NG QUALITY HOMES SINCE 1949

SPEND \$5K & RECEIVE

\$15K

WORTH OF UPGRADES

STRUCTURAL

LIFETIME

GUARANTEE

HARDY 25 | ELEVATE RANGE

\$667,032\*

FIRST HOME OWNERS - \$657,032

## **INCLUSIONS**

- + Generous Site Costs
- + Developer & council requirments
- + 40m2 of coloured concrete Driveway
- + Colorbond Sectional garage door & remote controls
- + 20 LED Downlights to 20 additional light points
- Floor coverings to entire house
- + 20mm Stone benchtops to kitchen, Bathrooms and Ensuite
- + Quality 900mm stainless steel dual fuel (gas burners and electric oven) freestanding upright cooker.
- Ductred Heating and Choice of Ducted Evaporative Cooling or Split Systems to family and master bedroom
- + Plus much more!



Lot 113, Yarrawonga The Willows Estate (684m²)









584m²) 4 2 2



## For enquiries please contact: Anita Bourke - 0436 118 591

simonds.com.au