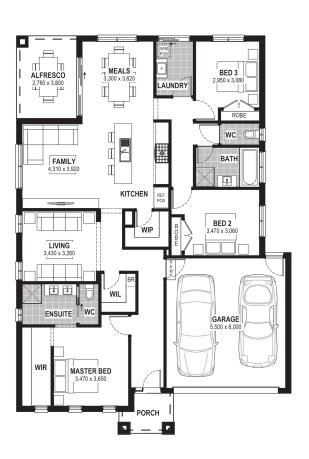

illows Estate** Hendy Way, Yarrawonga

Facade: Clairmont

<del>C</del> 2

四 2

<a>2</a>

House: 21.93 sq Land: 779 m2

# Lot 44

圖 3

## Carson 22

### Inclusions

- Bluescope Steel House Frame
- Colorbond Roof with Sarking
- 7 Star Energy Efficient
- ٠ European-styled (uPVC) Double Glazed Windows & Doors
- 900mm Rangehood & Upright Cooker
- Overhead Cupboards to Kitchen
- Professional Colour Consultation
- Tiled Shower Bases
- · Window Locks to all Openable Windows
- Remote Garage Door with Openers
- ٠ Bushfire Compliance up to BAL 12.5
- 50 Year Structural Guarantee ٠
- Cooling
- Laminate Flooring & Carpet Throughout
- Site Costs Allowance Included

Contact:

Kelly Ferguson 0499 002 583 houseandland@jgking.com.au



\*Conditions apply. Speak to your New Home Advisor for further details