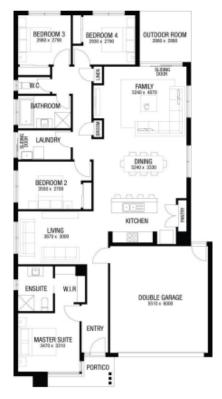

Floorplan may not reflect developer guidelines and depicts the base façade. Total squares and building size of the home is calculated by measuring from the external side of external walls. Where no external wall exists for the purpose of measuring building area (such as porticos, balconies, or outdoor rooms), Australian Building Company assumes a straight line between the exterior of walls or columns.

## Lloyd 23 Vista

## Package includes:

- 7 star energy rating
- Site cost allowance
- Eaves to façade
- Quality tiles to bathrooms, ensuite and laundry
- Tiled shower base
- Stylish stainless steel appliances
- Ducted gas heating