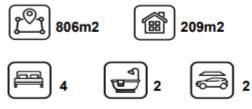

e, external lighting, fencing, concrete paths and driveway. Façade Image may also contain items not supplied by Australian Building Company, namely landscaping and planter boxes.



Floorplan may not reflect developer guidelines and depicts the base façade. Total squares and building size of the home is calculated by measuring from the external side of external walls. Where no external wall exists for the purpose of measuring building area (such as porticos, balconies, or outdoor rooms), Australian Building Company assumes a straight line between the exterior of walls or columns.

### To find out more, contact Corey Beecroft on 13 18 28

#### Package From

\$717,480\*

Price based on Titled Date of Jun 2025

## Lloyd 23 Vista

#### The Willows Wodonga Estate

Lot 9 Jock Close, Yarrawonga



## Package includes:

- 7 star energy rating
- Site cost allowance
- Eaves to façade
- Quality tiles to bathrooms, ensuite and laundry
- Tiled shower base
- Stylish stainless steel appliances
- Ducted gas heating

Easy as 🖊



## 131 828 abchomes.com.au

Package is correct at time of publication, availability, images, inclusions and prices are subject to change due to circumstances that may affect the price as set out in the building contract. (including the land registration date not being met), changes in local, state or federal government laws and developer approval. Land is supplied by Core Projects, land prices and availability are subject to change without notice. Advertised Package Price is based on Australian Building Company's ABC standard inclusions , any additional inclusions