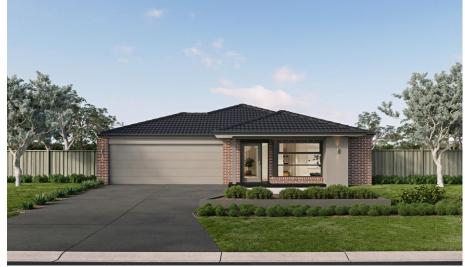

# **House & Land**

Price excludes upgrade items above standard specification such as feature render and bricks, front entrance timber decking, front entry door, brick infills above garage, external lighting, fencing, concrete paths and driveway. Façade Image may also contain items not supplied by Australian Building Company, namely landscaping and planter boxes.

Floorplan may not reflect developer guidelines and depicts the base façade. Total squares and building size of the home is calculated by measuring from the external side of external walls. Where no external wall exists for the purpose of measuring building area (such as porticos, balconies, or outdoor rooms), Australian Building Company assumes a straight line between the exterior of walls or columns.

## Lloyd 23 Vista

#### The Willows Wodonga Estate

Lot 9 Jock Close, Yarrawonga