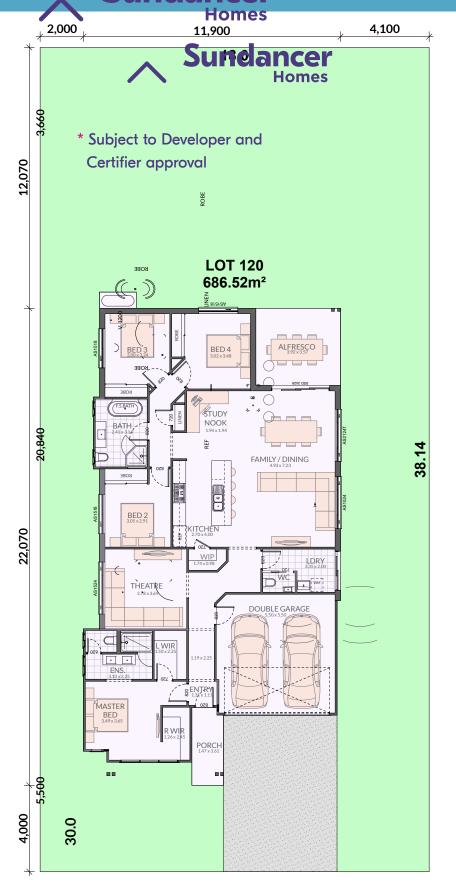

### ARCADIA

Lot 120 Baird St

**Willows Estate YARRAWONGA, VIC 3730** 

\$739,900

#### HOUSE DIMENSIONS WIDTH: 12m DEPTH: 20.8m

| AREAS               |                                   |
|---------------------|-----------------------------------|
| GROUND <b>AREAS</b> | 175.89                            |
| <b>GARMO</b> ELOOR  | 311.715889                        |
| erræl               | 7. <b>§</b> £18                   |
| ALERESCO            | 14. <del>7</del> . <del>6</del> 5 |
| ALFRESCO            | 229.46 <sub>7</sub> 2²            |
|                     | 229.46 m                          |
| SQUARES             | 25                                |
|                     |                                   |