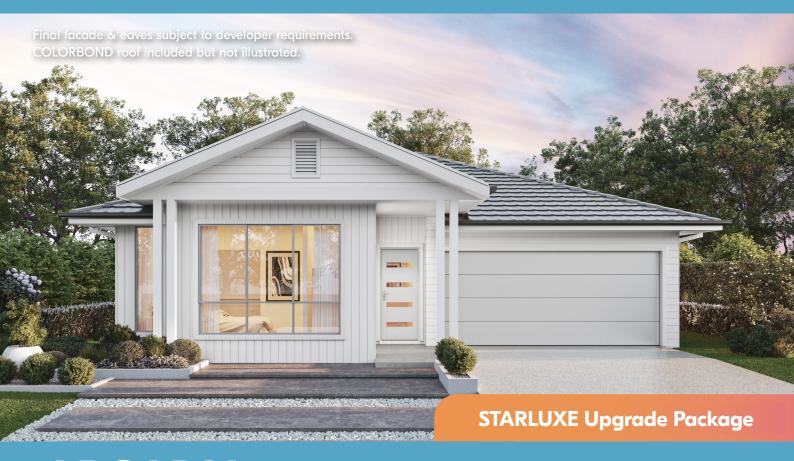

### ARCADIA

Lot 120 Baird St

**Willows Estate YARRAWONGA, VIC 3730** 

\$739,900

#### **STARLUXE Package**

Extra \$40,000 of upgrades included!

- **Ducted Refrigerated Air Con**
- 2700mm High Ceilings to GF 900mm Steel Kitchen Appliances 40mm Stone Kitchen Benchtop
- **3 Stacker Sliding Door**
- Freestanding Bathtub
- **Upgraded Vanity Cabinets** in All Bathrooms
- **Double Powerpoints to All Rooms**
- **Back to Wall Toilets**
- Freestanding Dishwasher
- **Upgraded Front Door**