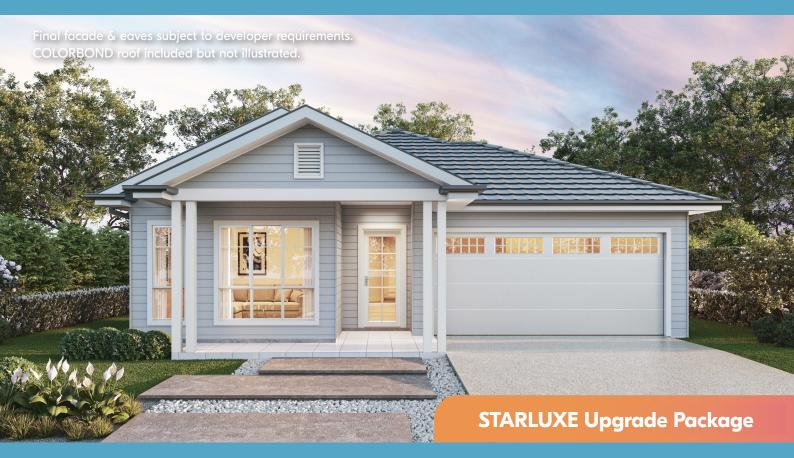

### HUON

Lot 118 Baird St

Willows Estate YARRAWONGA, VIC 3730

\$734,900

REGIONAL Ref 118L306KH428.9K JAN 2025 INCLUSIONS Ref: REG2024c STARLUXE Ref: JAN 2024

#### **BIGGER BETTER INCLUSIONS**

- LIFETIME Structural Guarantee
- Site Works Upgrade package
- 7 Star Energy Efficiency Compliance
- FREE 3KW Solar Power package
- Electric Vehicle Charging Provision to Garage
- · Natural Concrete Finish Driveway Curb to Garage
- · Alarm System with keypad, sensors, sirens and strobe
- Tile and Carpet Flooring package
- Polytec Soft Close Kitchen Doors and Panels
- 20mm Stone Tops to All Vanities with above counter basins
- LED Downlight Package
- Colorbond Roof
- And Much More!

#### **STARLUXE Package**

Extra \$40,000 of upgrades included!

- **Ducted Refrigerated Air Con**
- 2700mm High Ceilings to GF 900mm Steel Kitchen Appliances 40mm Stone Kitchen Benchtop
- 3 Stacker Sliding Door
- Freestanding Bathtub
- **Upgraded Vanity Cabinets** in All Bathrooms
- **Double Powerpoints to All Rooms**
- **Back to Wall Toilets**
- Freestanding Dishwasher
- **Upgraded Front Door**