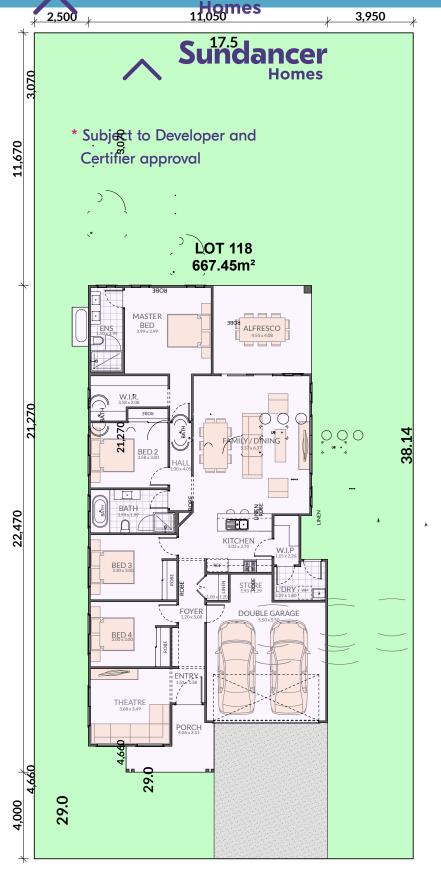

#### HOUSE DIMENSIONS WIDTH: 11.05m DEPTH: 21.27m

| AREAS        |          |
|--------------|----------|
| GROUND FLOOR | 172.32   |
| GARAGE       | 35.64    |
| PORCH        | 6.68     |
| ALFRESCO     | 18.56    |
|              | 233.21m² |
|              |          |
| ASSQUARES    | 25.1     |

GROUND ELOOR

172.32

Price is correct as at time of print only, the builder reserves the right to withdraw this offer at any time without notice before deposit. Images & designs are guides only. This offer & design is subject to certifier and the popular of plans. Eaves subject to individual developer & certifier requirements. Planter boxes, GROUND FLOORS, external works and fractor lighting not included. I.3m max crossfall. The design for this Home & Land Package may have hear selected in consultation with the land Developer. Changes that are deemed by the builder or developer as detrimental to the finished appearance of the façade or the internal layout may not be permitted. See our consultants for more detailed information regarding this Backage. Price excludes costs of your and conveyancing, lender fees and stamp duty.