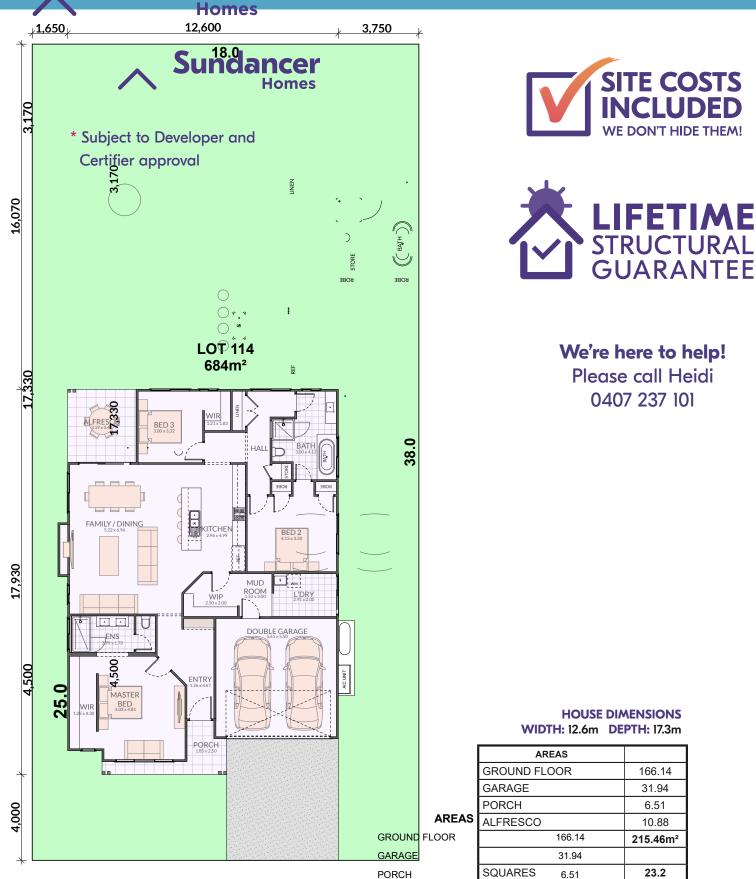

🔆 Sundancer

SITE COSTS

INCLUDED

166.14

31.94

6.51

10.88

215.46m<sup>2</sup>

23.2

10.88

E DON'T HIDE THEM!

SUNDANCESTRUCTURAL GUARANTEE

PORCH ALFRESCO

Price is correct as at time of print only, the builder reserves the right to withdraw this offer at any time with out point only. This offer & design is subject to certifier and the developers estate guidelines approval of plans. Eaves subject to individual developer & certifier requirements. Planter boxes, feature planting, external works and facade lighting not included. 1.3m max crossfall. The design for this Home & Land Package may have been selected in consultation with the Land Developer. Changes that are deemed by the builder or developer as detrimental to the finished appearance of the façade or the internal layout may not be permitted. See our consultants for more detailed information regarding this package. Price excludes costs of your land conveyancing, lender fees and stamp duty..