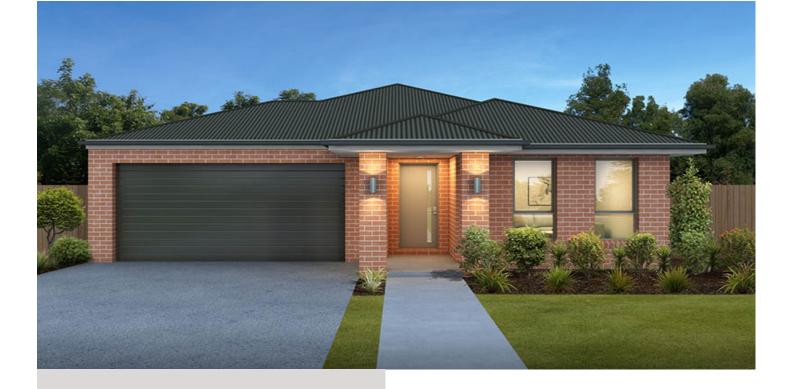

## **ASHLEY 26**

# \$704,170\*

Lot 118 Myrtle Street Yarrawonga

Lot Size: 667m2

House Size: 238.68m2

#### List of Inclusions:

- Lifestyle inclusions
- Colorbond steel roof
- Gas Ducted Heating & Evaporative Cooling
- 600mm stainless steel appliances
- Carpet & tiles throughout
- Site Cost allowance
- Brick over all window/door openings
- · Concrete paving allowance
- · Land titling soon!
- Breathtaking views