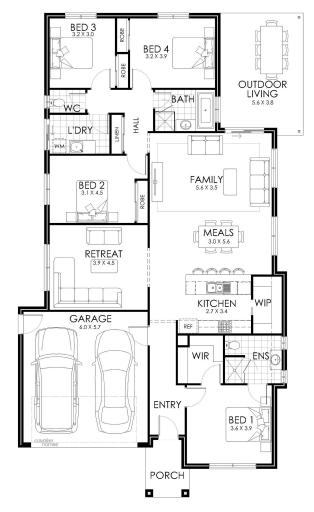

## **ASHLEY 26**

# \$704,170\*

Lot 118 Myrtle Street Yarrawonga

Lot Size: 667m2

House Size: 238.68m2

#### List of Inclusions:

- Lifestyle inclusions
- Colorbond steel roof
- Gas Ducted Heating & Evaporative Cooling
- 600mm stainless steel appliances
- Carpet & tiles throughout
- Site Cost allowance
- Brick over all window/door openings
- · Concrete paving allowance
- · Land titling soon!
- Breathtaking views