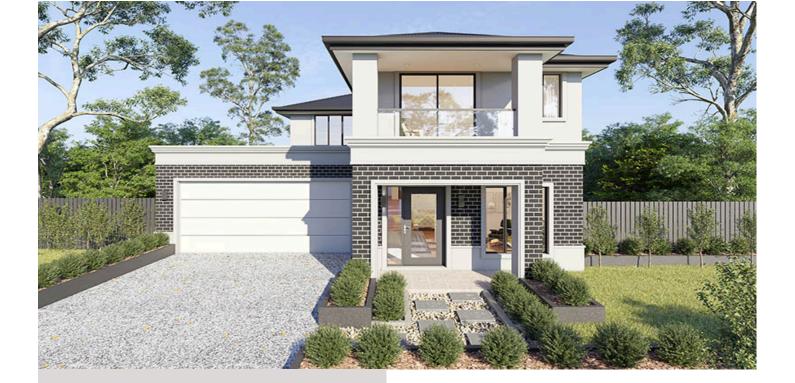

## **FLINDERS 27**

## House & Land Package

2.5 🚔 2

\$852,165\*

Lot 114 Myrtle Street Yarrawonga

Lot Size: 684m2

House Size: 261.30m2

## List of Inclusions:

- Lifestyle inclusions
- Colorbond steel roof
- Gas Ducted Heating & Evaporative Cooling
- 600mm stainless steel appliances
- Carpet & tiles throughout
- Site Cost allowance
- Brick over all window/door openings
- Concrete paving allowance
- Breathtaking views
- Land titling soon!