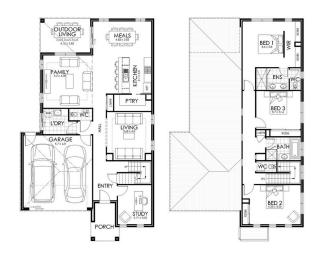

## **FLINDERS 27**

## House & Land Package

2.5 🚔 2

\$852,165\*

Lot 114 Myrtle Street Yarrawonga

Lot Size: 684m2

House Size: 261.30m2

## List of Inclusions:

- Lifestyle inclusions
- Colorbond steel roof
- Gas Ducted Heating & Evaporative Cooling
- 600mm stainless steel appliances
- Carpet & tiles throughout
- Site Cost allowance
- Brick over all window/door openings
- Concrete paving allowance
- Breathtaking views
- Land titling soon!