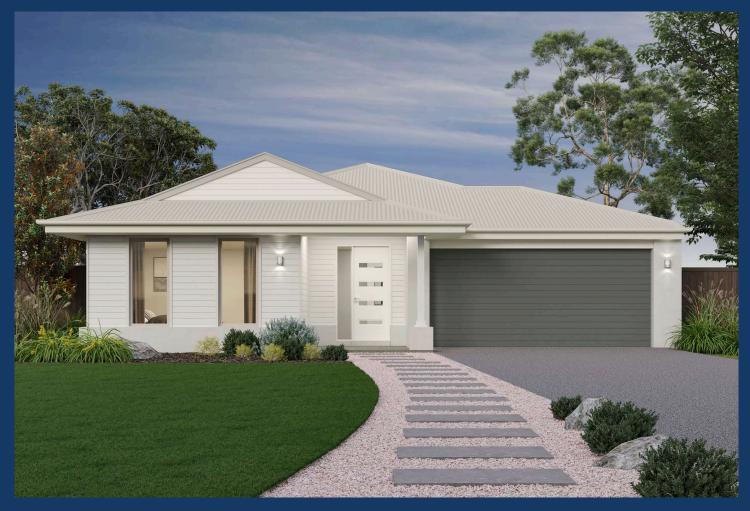

## From: \$ 681,450\*

| The Willows Estate              | Facade: Tide | House: 21.09 sq Land: 783 m2 |
|---------------------------------|--------------|------------------------------|
| Hendy Way, Yarrawonga<br>Lot 43 | 🖴 4 🕁 2 🖽 2  | <u> </u>                     |