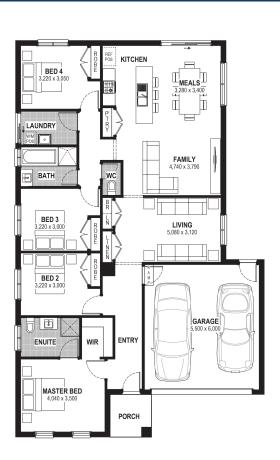

## From: \$ 681,450\*

| The Willows Estate              | Facade: Tide | House: 21.09 sq Land: 783 m2 |
|---------------------------------|--------------|------------------------------|
| Hendy Way, Yarrawonga<br>Lot 43 | 🖴 4 🕁 2 🖽 2  | <u> </u>                     |

## Inclusions

- Bluescope Steel House Frame
- Colorbond Roof with Sarking
- 7 Star Energy Efficient
- European-styled (uPVC) Double Glazed Windows & Doors
- Tiled Splashback to Kitchen
- Range of Colour Schemes
- Flyscreens with Aluminium Mesh
- Remote Garage Door with Openers
- Bushfire Compliance up to BAL 12.5
- 50 Year Structural Guarantee
- Cooling
- Laminate Flooring & Carpet Throughout
- Site Costs Allowance Included