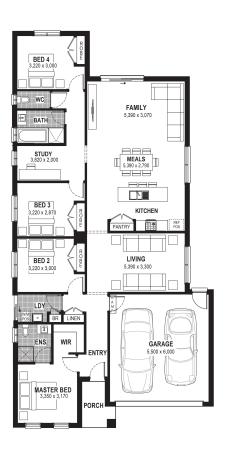

## Spice 22

## Inclusions

- Bluescope Steel House Frame
- Colorbond Roof with Sarking
- 7 Star Energy Efficient
- European-styled (uPVC) Double Glazed Windows & Doors
- Tiled Splashback to Kitchen
- Range of Colour Schemes
- Flyscreens with Aluminium Mesh
- Remote Garage Door with Openers
- Bushfire Compliance up to BAL 12.5
- 50 Year Structural Guarantee
- Cooling
- Laminate Flooring & Carpet Throughout
- Site Costs Allowance Included