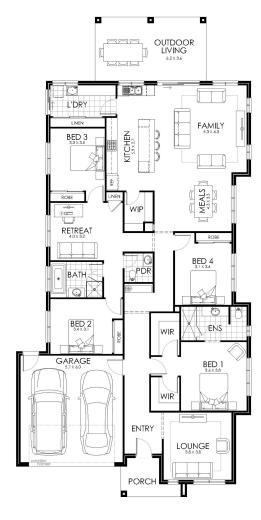

## **BATHURST 30**

## House & Land Package

4 🕮

\$774,247\*

Lot 43 Willows Boulevard Yarrawonga

Lot Size: 783m2

House Size: 284.15m2