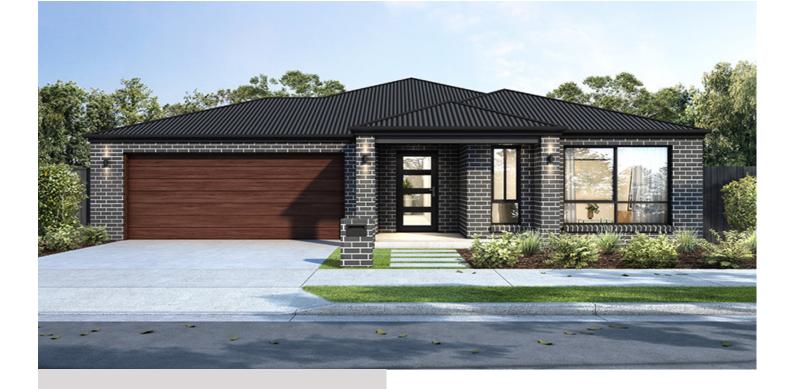

## **BATHURST 30**

## House & Land Package

4 🕮

\$774,247\*

Lot 43 Willows Boulevard Yarrawonga

Lot Size: 783m2

House Size: 284.15m2

## List of Inclusions:

- Lifestyle inclusions
- Colorbond steel roof
- Gas Ducted Heating & Evaporative Cooling
- 600mm stainless steel appliances
- Carpet & tiles throughout
- Site Cost allowance
- Brick over all window/door openings
- Concrete paving allowance
- Breathtaking views
- · Land titling soon!