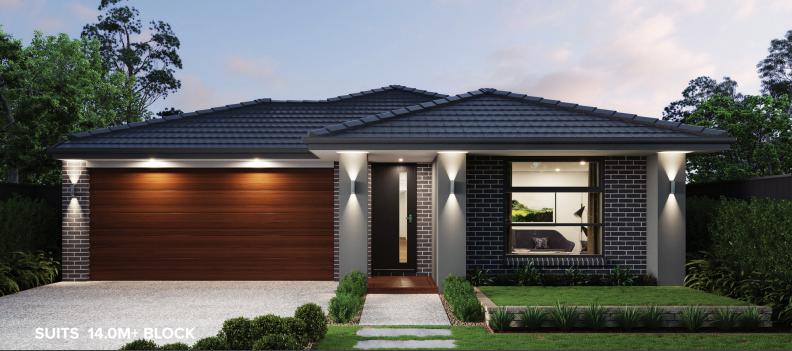

YARRAWONGA

## NEWLIVING

# SHERRIDON HOMES<sup>®</sup>



## HOUSE & LAND PACKAGE \$663,540 first home owners



Lot 118 The Willows, YARRAWONGA

### **LEXINGTON 247**



LOT SIZE 665 sqm HOUSE AREA 246.94 sqm

### Inclusions

- Site Cost Allowance Including Rock Removal
- 7-star energy rated homes
- Double-glazed awning windows and sliding doors (where required)
- 40mm edge category 1 stone bench top
- 1500mm freestanding bath
- Brickwork above all elevations including windows, external doors and over garage with face brick.
- Evaporative cooling throughout
- 900mm appliances
- Tiled shower bases
- Colour on concrete driveway (up to 35m2)
- · Overhead cupboards to kitchen

#### For more information contact Connie Scheffer on 0419 317 105

\*Fixed Price Current As Of 09/10/2024. Fixed Pricing Is Based On Developer Engineering Plans, Estate Guid