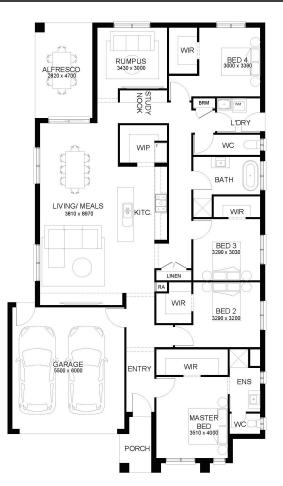

YARRAWONGA

## NEWLIVING

# SHERRIDON HOMES<sup>®</sup>



## HOUSE & LAND PACKAGE \$663,540 first home owners



Lot 118 The Willows, YARRAWONGA

### **LEXINGTON 247**



LOT SIZE 665 sqm HOUSE AREA 246.94 sqm

### Inclusions

- Site Cost Allowance Including Rock Removal
- 7-star energy rated homes
- Double-glazed awning windows and sliding doors (where required)
- 40mm edge category 1 stone bench top
- 1500mm freestanding bath
- Brickwork above all elevations including windows, external doors and over garage with face brick.
- Evaporative cooling throughout
- 900mm appliances
- Tiled shower bases
- Colour on concrete driveway (up to 35m2)
- · Overhead cupboards to kitchen

#### For more information contact Connie Scheffer on 0419 317 105

\*Fixed Price Current As Of 09/10/2024. Fixed Pricing Is Based On Developer Engineering Plans, Estate Guidelines And Plan Of Subdivision. Land Availability And P