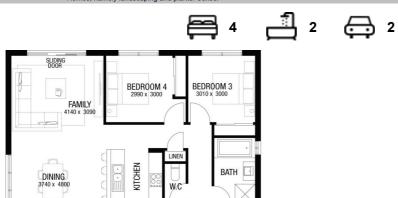

FROM

\$729,960

Price based on Titled Date of Jun 2025

Lot 43 Hendy Way, Yarrawonga

**TULLOCH 22** 

**NORDIC FACADE** 

**BLOCK SIZE: 783m2** 

BEDROOM 2

DOUBLE GARAGE

PANTRY

LAUNDRY

FNTRY

PORTICO

W.C

LIVING

MASTER SUITE

**FNSUITE** 