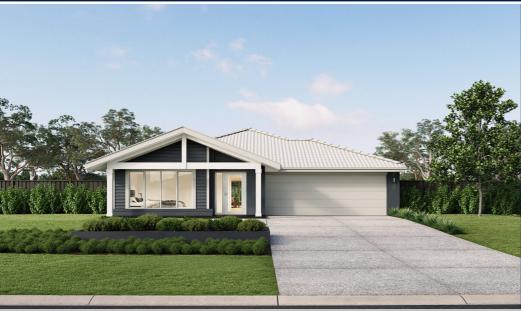

FROM

\$729,960

Price based on Titled Date of Jun 2025

Lot 43 Hendy Way, Yarrawonga

**TULLOCH 22** 

**NORDIC FACADE** 

**BLOCK SIZE: 783m2** 

BEDROOM 2