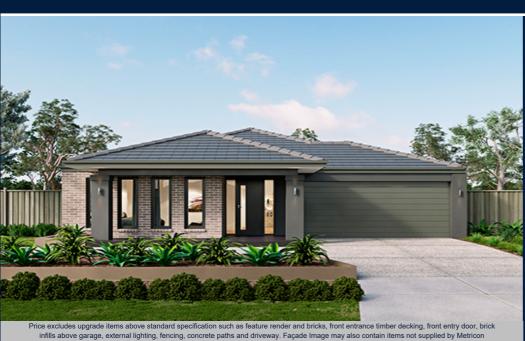

## metricon

\$751,260

Price based on Titled Date of Jun 2025

Lot 41 Hendy Way, Yarrawonga

**AMIRA 29** 

KINGSTON FACADE

**BLOCK SIZE: 728m2** 

MASTER SUITE

## **PACKAGE INCLUDES:**

The Amira 29 with Kingston facade built to our industry leading base specifications,

- Lifetime Structural guarantee
- 7-star energy rating
- Double glazed windows & sliding doors
- PV solar system
- 2550mm Ceilings
- Floor Coverings Throughout
- **Ducted Heating & Evaporative cooling**
- 20mm zenith stone benchtops to kitchen
- 20mm zenith stone benchtops to