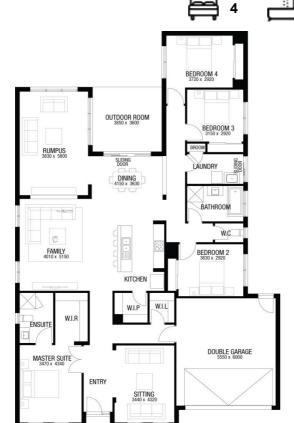

## **SANTORINI 29**

ESCAPE FACADE
BLOCK SIZE: 880m2

#### **PACKAGE INCLUDES:**

The Santorini 29 with Escape facade built to our industry leading base specifications, plus:

- Lifetime Structural guarantee
- 7-star energy rating
- Double glazed windows & sliding doors
- PV solar system
- 2550mm high ceilings to ground floor
- · Floor Coverings Throughout
- · Ducted Heating & Evaporative cooling
- 20mm zenith stone benchtops to kitchen
- 20mm zenith stone benchtops to