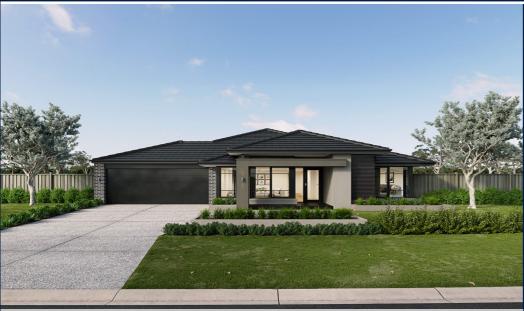

# metricon

Price excludes upgrade items above standard specification such as feature render and bricks, front entrance timber decking, front entry door, brici infills above garage, external lighting, fencing, concrete paths and driveway. Façade Image may also contain items not supplied by Metricon Homes, namely landscaping and planter boxes.

FROM

\$796,040

Price based on Titled Date of Jun 2025

Willow Estate Yarrawonga Lot 138. Hogan Road,, Yarrawonga

## **SANTORINI 29**

ESCAPE FACADE
BLOCK SIZE: 880m2