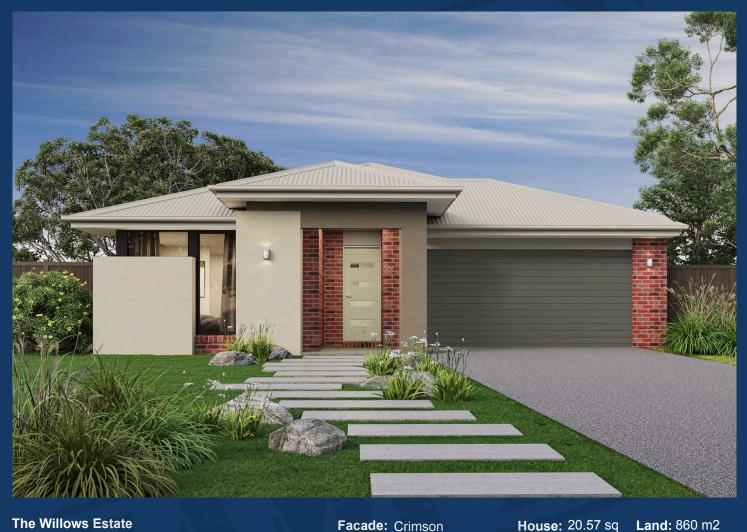

## From: \$716,750\*

Facade: Crimson

<del>C</del> 2

四 2

<a>2</a>

圔 4

**The Willows Estate** Hogans Road, Yarrawonga Lot 139