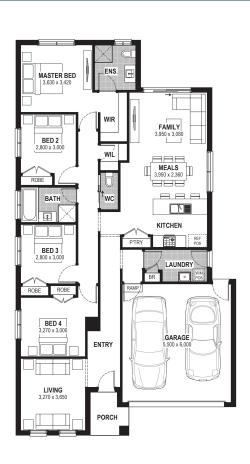

## From: \$716,750\*



Facade: Crimson

<del>C</del> 2

四 2

<a>2</a>

圔 4

**The Willows Estate** Hogans Road, Yarrawonga Lot 139

## Coral 21

## Inclusions

- Bluescope Steel House Frame
- Colorbond Roof with Sarking
- 7 Star Energy Efficient
- European-styled (uPVC) Double Glazed Windows & Doors
- Tiled Splashback to Kitchen ٠
- Range of Colour Schemes
- Flyscreens with Aluminium Mesh
- Remote Garage Door with Openers
- Bushfire Compliance up to BAL 12.5
- 50 Year Structural Guarantee
- Cooling
- Laminate Flooring & Carpet Throughout
- Site Costs Allowance Included

## **Contact:**

Kelly Ferguson 0499 002 583 houseandland@jgking.com.au





Land: 860 m2