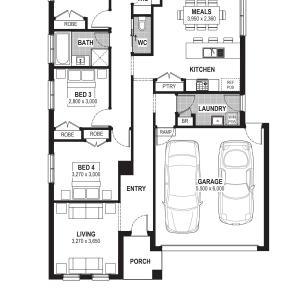

From: \$651,050\*

**The Willows Estate** Baird Street, Yarrawonga Lot 118

Facade: Sahara

House: 20.57 sq Land: 667 m2

⊕ 2 **⊕** 2

MASTER BED