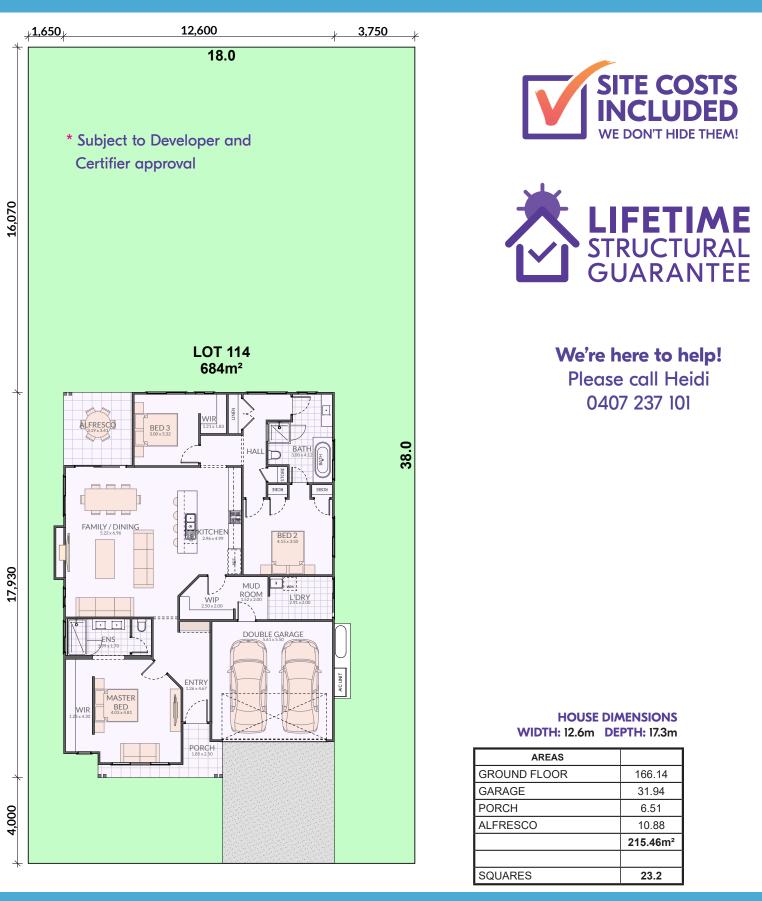

## **Mew** House & Land Package

Final facade & eaves subject to developer requirements. COLORBOND roof included but not illustrated.

**GLANMIRE** 

Lot 114 Baird St

**Willows Estate** YARRAWONGA, VIC 3730