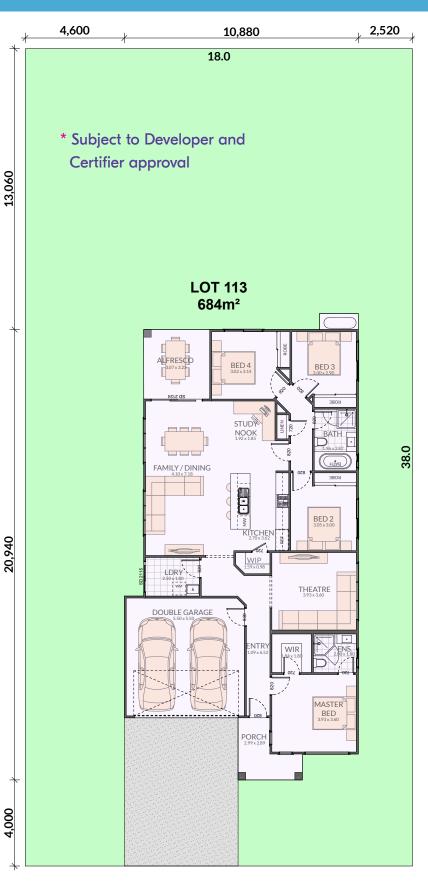

🔆 Sundancer

**LIFETIME STRUCTURAL GUARANTEE** 

We're here to help! Please call Heidi 0407 237 101

| HOUS          | E DIMENSIONS  |
|---------------|---------------|
| WIDTH: 10.88m | DEPTH: 19.73m |

| AREAS        |                      |
|--------------|----------------------|
| GROUND FLOOR | 158.64               |
| GARAGE       | 33.11                |
| PORCH        | 5.79                 |
| ALFRESCO     | 10.28                |
|              | 207.83m <sup>2</sup> |
|              |                      |
| SQUARES      | 22.4                 |