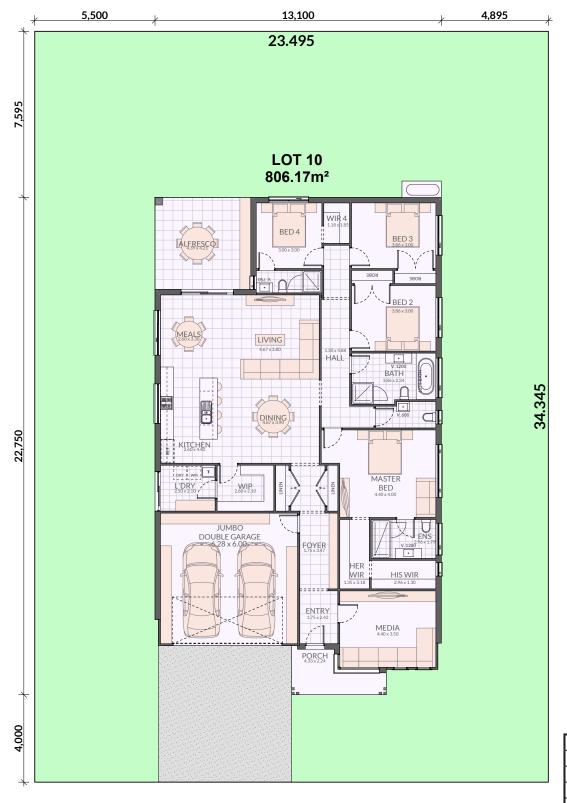

# Sundancer <a href="LIFETIME STRUCTURAL GUARANTEE">LIFETIME STRUCTURAL GUARANTEE</a>

We're here to help!
Please call Heidi
0407 237 101

HOUSE DIMENSIONS WIDTH: 13.1m DEPTH: 21.75m

| AREAS        |                      |
|--------------|----------------------|
| GROUND FLOOR | 217.05               |
| GARAGE       | 40.65                |
| PORCH        | 6.55                 |
| ALFRESCO     | 18.46                |
|              | 282.71m <sup>2</sup> |
|              |                      |
| SQUARES      | 30.4                 |