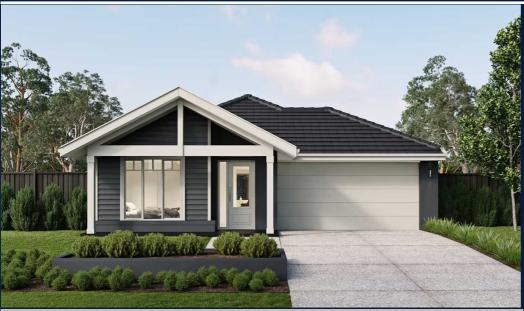

FROM

\$729,950

Price based on Titled Date of 30/06/2025

Lot 43 Hendy Way, Yarrawonga

**TULLOCH 22** 

**SUMMIT FACADE** 

**BLOCK SIZE: 783m2** 

4

## **PACKAGE INCLUDES:**

The Tulloch 22 with Summit facade built to our industry leading base specifications, plus:

- 7 star energy rating
- Site cost allowance
- Quality tiles to bathrooms, ensuite and laundry
- Tiled shower base
- Chrome hand and slide shower rail
- Stylish stainless steel appliances
- Garage door remote control
- Aluminium double glazed windows
- · Eaves to façade
- · Ducted gas heating
- Lifetime Structural Guarantee#