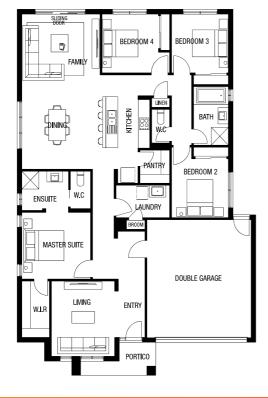

FROM

\$729,950

Price based on Titled Date of 30/06/2025

Lot 43 Hendy Way, Yarrawonga

**TULLOCH 22** 

**SUMMIT FACADE** 

**BLOCK SIZE: 783m2** 

4

## **PACKAGE INCLUDES:**

The Tulloch 22 with Summit facade built to our industry leading base specifications, plus:

- 7 star energy rating
- Site cost allowance
- Quality tiles to bathrooms, ensuite and laundry
- Tiled shower base
- Chrome hand and slide shower rail
- Stylish stainless steel appliances
- Garage door remote control
- Aluminium double glazed windows
- · Eaves to façade
- · Ducted gas heating
- Lifetime Structural Guarantee#