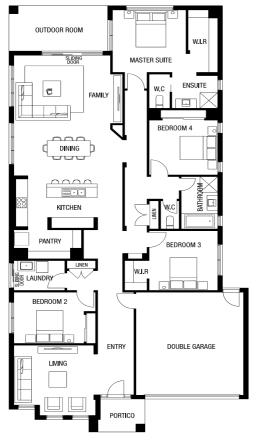

FROM

\$759,980

Price based on Titled Date of 30/06/2025

Lot 41 Hendy Way, Yarrawonga

**AMIRA 29** 

**KINGSTON FACADE** 

**BLOCK SIZE: 728m2** 

The Amira 29 with Kingston facade built to our industry leading base specifications, plus:

- 7 star energy rating
- · Site cost allowance
- Quality tiles to bathrooms, ensuite and laundry
- Tiled shower base
- Chrome hand and slide shower rail
- Stylish stainless steel appliances
- Garage door remote control
- Aluminium double glazed windows
- · Eaves to façade
- Ducted gas heating
- Lifetime Structural Guarantee#