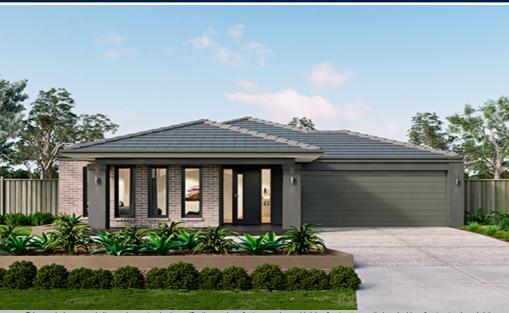

FROM

\$759,980

Price based on Titled Date of 30/06/2025

Lot 41 Hendy Way, Yarrawonga

**AMIRA 29** 

**KINGSTON FACADE** 

**BLOCK SIZE: 728m2** 

The Amira 29 with Kingston facade built to our industry leading base specifications, plus:

- 7 star energy rating
- · Site cost allowance
- Quality tiles to bathrooms, ensuite and laundry
- Tiled shower base
- Chrome hand and slide shower rail
- Stylish stainless steel appliances
- Garage door remote control
- Aluminium double glazed windows
- · Eaves to façade
- Ducted gas heating
- Lifetime Structural Guarantee#