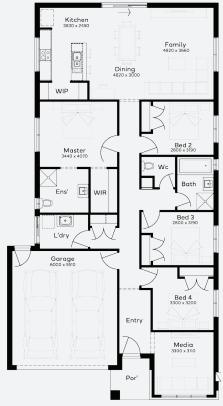

## **INCLUSIONS**

- Generous Site Costs
- Developer & council requirements
- Photovoltaic panels with inverter
- Feature front entry door
- Colorbond Sectional garage door & remote controls
- Floor coverings to entire house
- 20mm Stone benchtops to kitchen
- Quality stainless steel cooktop & oven
- **Ducted Heating**
- Plus much more!