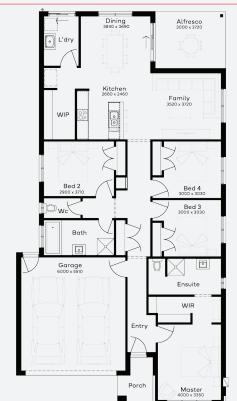

## FROM\* PRICE

# House & Land Package

# SIMONDS







STRUCTURAL LIFETIME GUARANTEE

**GRAMPIAN 22** | EMERGE RANGE



# Lot 39, Yarrawonga The Willows Estate (808m²)

4 2 2 2 4

#### FIRST HOME OWNERS - \$645,921

### INCLUSIONS

- + Generous Site Costs
- + Developer & council requirements
- + Photovoltaic panels with inverter
- + Feature front entry door
- + Colorbond Sectional garage door & remote controls
- + Floor coverings to entire house
- + 20mm Stone benchtops to kitchen
- + Quality stainless steel cooktop & oven
- + Ducted Heating
- + Plus much more!





### For enquiries please contact: Anita Bourke - 0436 118 591

Images shown are for illustrative purposes only and may not represent the final product such as lighting, window furnishings, timber look garage door & timber windows. Façade details including entry door and window sizing may vary between house types. Pricing also excludes features such as fencing, landscaping, letterbox, decking, driveway and any notable features of the façade. Please speak with your sales consultant for further details. All Fixed Price Home and Land packages are subject to Developer and Council approval and is based on Simonds standard floor plan with preferred siting (without alterations). Package Price does not include stamp duty, government, legal or bank charges. Community Infrastructure Levy and Asse