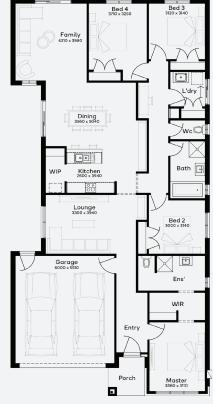

# SIMONDS

**FIXED PRICE** 

**STRUCTURAL** LIFETIME **GUARANTEE** 

2

2

2

GARNET 23 | EMERGE RANGE

#### **INCLUSIONS**

- Generous Site Costs +
- Developer & council requirements +
- Photovoltaic panels with inverter +
- + Feature front entry door
- Colorbond Sectional garage door & remote controls +
- + Floor coverings to entire house
- + 20mm Stone benchtops to kitchen
- Quality stainless steel cooktop & oven +
- + Ducted Heating
- Plus much more! +