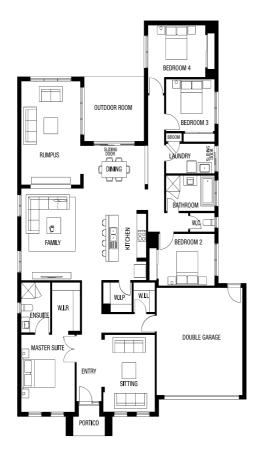

## **SANTORINI 29**

ESCAPE FACADE BLOCK SIZE: 880m2

## **PACKAGE INCLUDES:**

The Santorini 29 with Escape facade built to our industry leading base specifications, plus:

- 7 star energy rating
- Site cost allowance
- Quality tiles to bathrooms, ensuite and laundry
- Tiled shower base
- · Chrome hand and slide shower rail
- Stylish stainless steel appliances
- Garage door remote control
- Aluminium double glazed windows
- · Eaves to façade
- Ducted gas heating
- Lifetime Structural Guarantee#