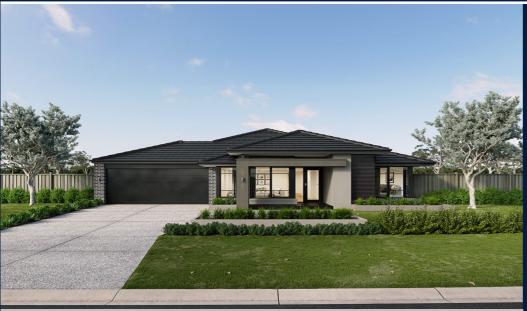

## **SANTORINI 29**

ESCAPE FACADE BLOCK SIZE: 880m2

## **PACKAGE INCLUDES:**

The Santorini 29 with Escape facade built to our industry leading base specifications, plus:

- 7 star energy rating
- Site cost allowance
- Quality tiles to bathrooms, ensuite and laundry
- Tiled shower base
- · Chrome hand and slide shower rail
- Stylish stainless steel appliances
- Garage door remote control
- Aluminium double glazed windows
- · Eaves to façade
- Ducted gas heating
- Lifetime Structural Guarantee#