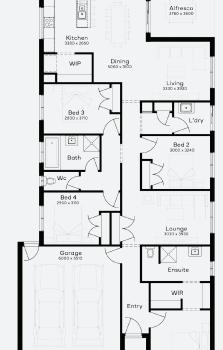

GRANITE 22 | EMERGE RANGE

\$620,902\*

FIRST HOME OWNERS - \$610,902

## **INCLUSIONS**

- Generous Site Costs
- Developer & council requirements
- Photovoltaic panels with inverter
- Feature front entry door
- Colorbond Sectional garage door & remote controls
- Floor coverings to entire house
- 20mm Stone benchtops to kitchen
- Quality stainless steel cooktop & oven
- **Ducted Heating**
- Plus much more!