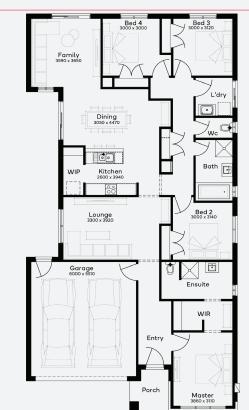

**GUARANTEE** 

GARNET 22 | EMERGE RANGE

\$629,720\*

FIRST HOME OWNERS - \$619,720

## **INCLUSIONS**

- + Generous Site Costs
- + Developer & council requirements
- + Photovoltaic panels with inverter
- + Feature front entry door
- + Colorbond Sectional garage door & remote controls
- Floor coverings to entire house
- + 20mm Stone benchtops to kitchen
- + Quality stainless steel cooktop & oven
- + Ducted Heating
- + Plus much more!