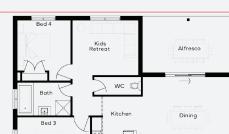

Lot 44, Yarrawonga The Willows Estate (779m²)

L'dry

simonds.com.au

For enquiries please contact: Anita Bourke - 0436 118 591

Images shown are for illustrative purposes only and may not represent the final product such as lighting, window furnishings, timber look garage door & timber windows. Façade details including entry door and window sizing may vary between house types. Pricing also excludes features such as fencing, landscaping, letterbox, decking, driveway and any notable features of the façade. Please speak with your sales consultant for further details. All Fixed Price Home and Land packages are subject to Developer and Council approval and is based on Simonds standard floor plan with preferred siting (without alterations). Package Price does not include stamp duty, government, legal or bank charges. Community Infrastructure Levy and Asset Protection Permit are not included in pricing and is to be arranged by the client directly with the Developer (if applicable). Any alterations may incur additional charges. Confirm land price and availability prior to purchase. Simonds reserves the right to withdraw or amend pricing, inclusions and promotion at any time without notice. Please refer to the terms and conditions at www.simonds.com.au/terms and-conditions. This package applies to VIC Range range only. Please speak with your sales consultant for further details. Pricing is current at 31/05/2024.