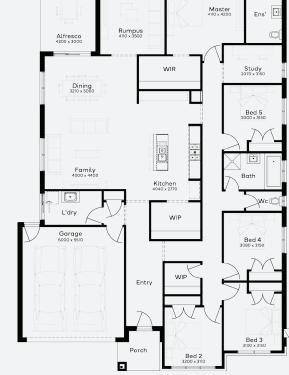

Lot 42, Yarrawonga The Willows Estate (783m²)

Master 4110 x 4200 Ens' Alfresco

For enquiries please contact: Anita Bourke - 0436 118 591

simonds.com.au

Images shown are for illustrative purposes only and may not represent the final product such as lighting, window furnishings, timber look garage door & timber windows. Façade details including entry door and window sizing may vary between house types. Pricing also excludes features such as fencing, landscaping, letterbox, decking, driveway and any notable features of the façade. Please speak with your sales consultant for further details. All Fixed Price Home and Land packages are subject to Developer and Council approval and is based on Simonds standard floor plan with preferred siting (without alterations). Package Price does not include stamp duty, government, legal or bank charges. Community Infrastructure Levy and Asset Protection Permit are not included in pricing and is to be arranged by the client directly with the Developer (if applicable). Any alterations may incur additional charges. Confirm land price and availability prior to purchase. Simonds reserves the right to withdraw or amend pricing, inclusions and promotion at any time without notice. Please refer to the terms and conditions at www.simonds.com.au/terms and-conditions. This package applies to VIC Range range only. Please speak with your sales consultant for further details. Pricing is current at 31/05/2024.