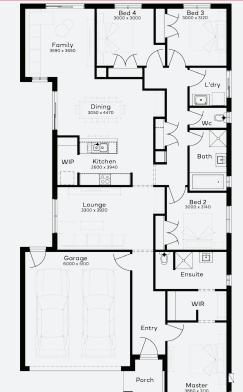

## **INCLUSIONS**

- + Generous Site Costs
- + Developer & council requirements
- + Photovoltaic panels with inverter
- + Feature front entry door
- + Colorbond Sectional garage door & remote controls
- Floor coverings to entire house
- + 20mm Stone benchtops to kitchen
- + Quality stainless steel cooktop & oven
- + Ducted Heating
- + Plus much more!