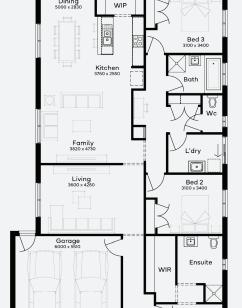

CAPE 22 | EMERGE RANGE

\$659,170\*

FIRST HOME OWNERS - \$649,170

## **INCLUSIONS**

- Generous Site Costs
- Developer & council requirements
- Photovoltaic panels with inverter
- Feature front entry door
- Colorbond Sectional garage door & remote controls
- Floor coverings to entire house
- 20mm Stone benchtops to kitchen
- Quality stainless steel cooktop & oven
- **Ducted Heating**
- Plus much more!