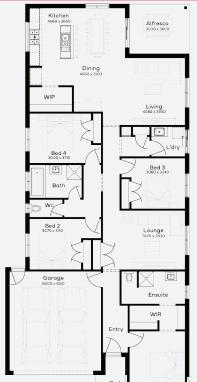

GRANITE 23 | EMERGE RANGE

\$681,451**\*** 

FIRST HOME OWNERS - \$671,451

## **INCLUSIONS**

- Generous Site Costs
- Developer & council requirements
- Photovoltaic panels with inverter
- Feature front entry door
- Colorbond Sectional garage door & remote controls
- Floor coverings to entire house
- 20mm Stone benchtops to kitchen
- Quality stainless steel cooktop & oven
- **Ducted Heating**
- Plus much more!