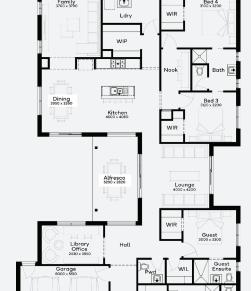

Lot 140, Yarrawonga The Willows Estate (834m²)

Master 4240 x 395

For enquiries please contact: Anita Bourke - 0436 118 591

simonds.com.au

Images shown are for illustrative purposes only and may not represent the final product such as lighting, window furnishings, timber look garage door & timber windows. Façade details including entry door and window sizing may vary between house types. Pricing also excludes features such as fencing, landscaping, letterbox, decking, driveway and any notable features of the façade. Please speak with your sales consultant for further details. All Fixed Price Home and Land packages are subject to Developer and Council approval and is based on Simonds standard floor plan with preferred siting (without alterations). Package Price does not include stamp duty, government, legal or bank charges. Community Infrastructure Levy and Asset Protection Permit are not included in pricing and is to be arranged by the client directly with the Developer (if applicable). Any alterations may incur additional charges. Confirm land price and availability prior to purchase. Simonds reserves the right to withdraw or amend pricing, inclusions and promotion at any time without notice. Please refer to the terms and conditions at www.simonds.com.au/terms and-conditions. This package applies to VIC Range range only. Please speak with your sales consultant for further details. Pricing is current at 31/05/2024.