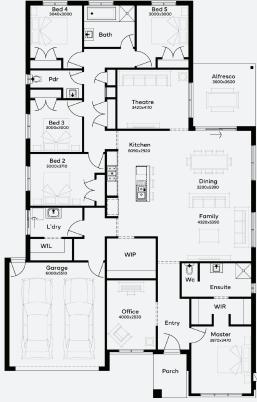

LITY HOMES SINCE 1949

SPEND \$5K & RECEIVE

\$15K

WORTH OF UPGRADES

STRUCTURAL

LIFETIME

**GUARANTEE** 

REDHILL 30 | ELEVATE RANGE

\$759,065\*

FIRST HOME OWNERS -

## **INCLUSIONS**

- + Generous Site Costs
- + Developer & council requirments
- + 40m2 of coloured concrete Driveway
- + Colorbond Sectional garage door & remote controls
- + 20 LED Downlights to 20 additional light points
- Floor coverings to entire house
- + 20mm Stone benchtops to kitchen, Bathrooms and Ensuite
- + Quality 900mm stainless steel dual fuel (gas burners and electric oven) freestanding upright cooker.
- Ductred Heating and Choice of Ducted Evaporative Cooling or Split Systems to family and master bedroom
- + Plus much more!



Lot 140, Yarrawonga The Willows Estate (834m²)









ws Estate (834m²) 5 2



## For enquiries please contact: Anita Bourke - 0436 118 591

simonds.com.au

Images shown are for illustrative purposes only and may not represent the final product such as lighting, window furnishings, timber look garage door & timber windows. Façade details including entry door and window sizing may vary between house types. Pricing also excludes features such as fencing, landscaping, letterbox, decking, driveway and any notable features of the façade. Please speak with your sales consultant for further details. All Fixed Price Home and Land packages are subject to Developer and Council approval and is based on Simonds standard floor plan with preferred siting (without alterations). Package Price does not include stamp duty, government, legal or bank charges. Community Infrastructure