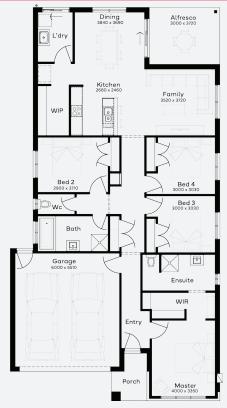

GRAMPIAN 22 | EMERGE RANGE

\$620,342\*

FIRST HOME OWNERS - \$610,342

## **INCLUSIONS**

- Generous Site Costs
- Developer & council requirements
- Photovoltaic panels with inverter
- Feature front entry door
- Colorbond Sectional garage door & remote controls
- Floor coverings to entire house
- 20mm Stone benchtops to kitchen
- Quality stainless steel cooktop & oven
- **Ducted Heating**
- Plus much more!