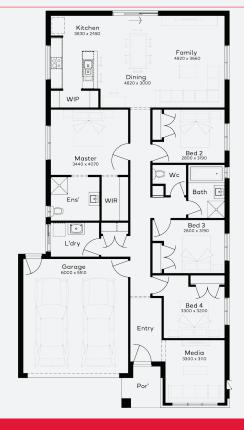

# Lot 119, Yarrawonga The Willows Estate (667m<sup>2</sup>)

2 2

### **INCLUSIONS**

- Generous Site Costs +
- Developer & council requirements +
- Photovoltaic panels with inverter +
- + Feature front entry door
- Colorbond Sectional garage door & remote controls +
- + Floor coverings to entire house
- + 20mm Stone benchtops to kitchen
- Quality stainless steel cooktop & oven +
- + Ducted Heating
- Plus much more!